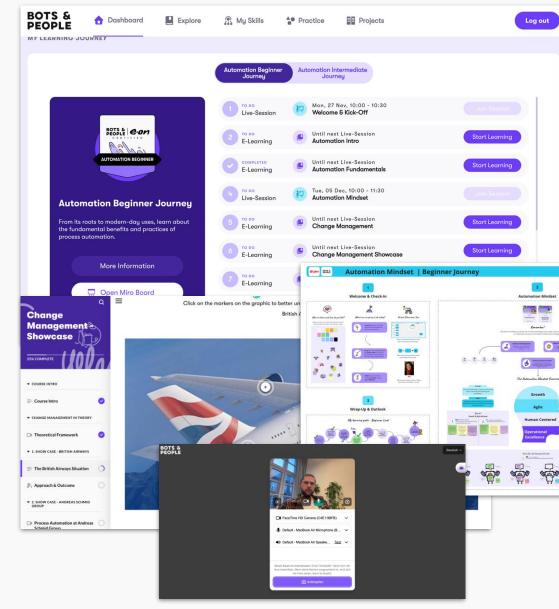

#### USER-FRIENDLY JOURNEY OVERVIEW, INTEGRATED LIVE SESSIONS AND E-LEARNING

#### **USER-FRIENDLY JOURNEY OVERVIEW**, **INTEGRATED LIVE SESSIONS AND E-LEARNING**