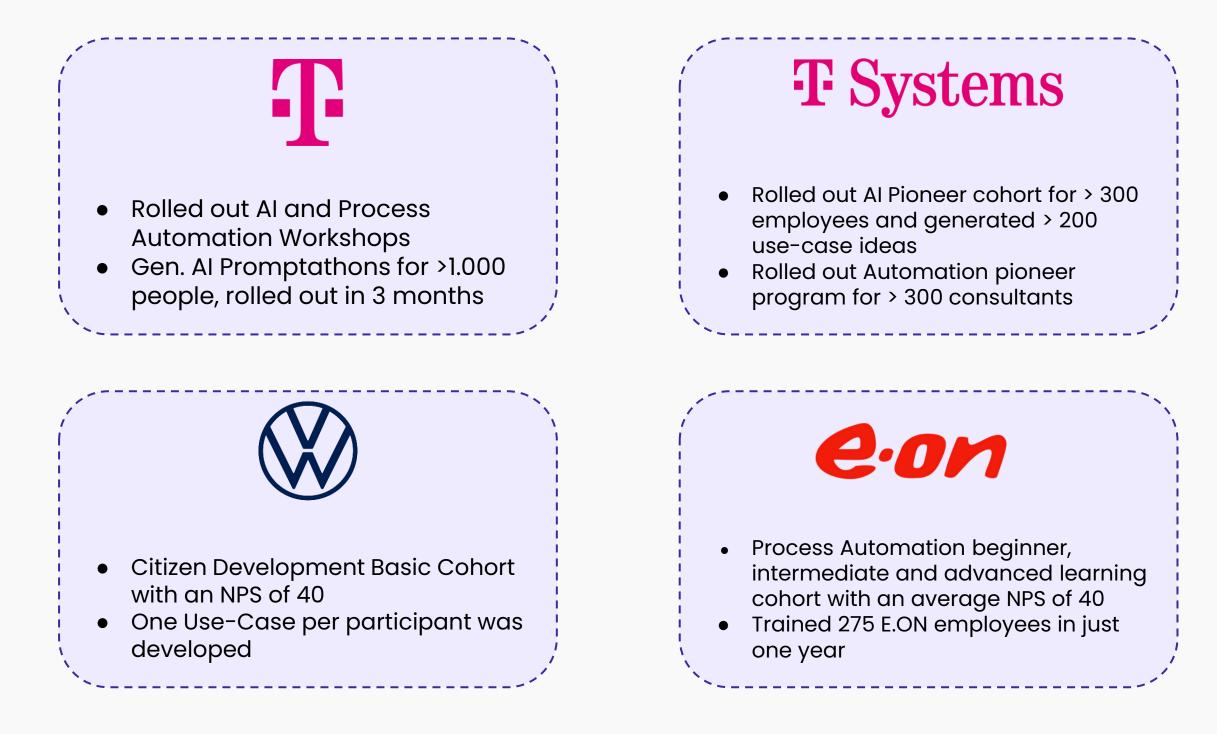

| our Practice I      | Excercises   | 2.5 hours                                      |             |
|                         | LEVEL<br>Intermediate<br>Advanced                                       | Search by practice nome<br>Power Apps: Birth                                                   | our Practice I      | Excercises   | <ul> <li>2.5 hours</li> <li>2 hours</li> </ul> | 0           |
|                         | LEVEL<br>LEVEL<br>Advanced<br>TOPIC<br>Power Platform<br>Process Mining | SEARCH<br>Search by practice name<br>Power Apps: Birth<br>RPA, Power Platform<br>Test Practice | our Practice I      | Excercises   | -                                              | © ,         |

































## WE HAVE DONE IT BEFORE. ASK SOME OF OUR PARTNERS.



# SIEMENS

- Rolled out Automation Agent program at Finance DI
- generated 46 use-cases with a saving potential of 45.000 Hours Back to the Business





## LET US MAKE THE WORLD NO MORE BORING TOGETHER!





#### **LISTEN TO OUR BOTCAST**

#### **SUBSCRIBE TO OUR MAG**



#### **ADD ME ON LINKEDIN**







# NO MORE BORING! WWW.BOTSANDPEOPLE.COM



Schlesische Str. 29, 10997



Berlin nico.bitzer@botsandpeople.com



+49 152 277 646 40



B& P