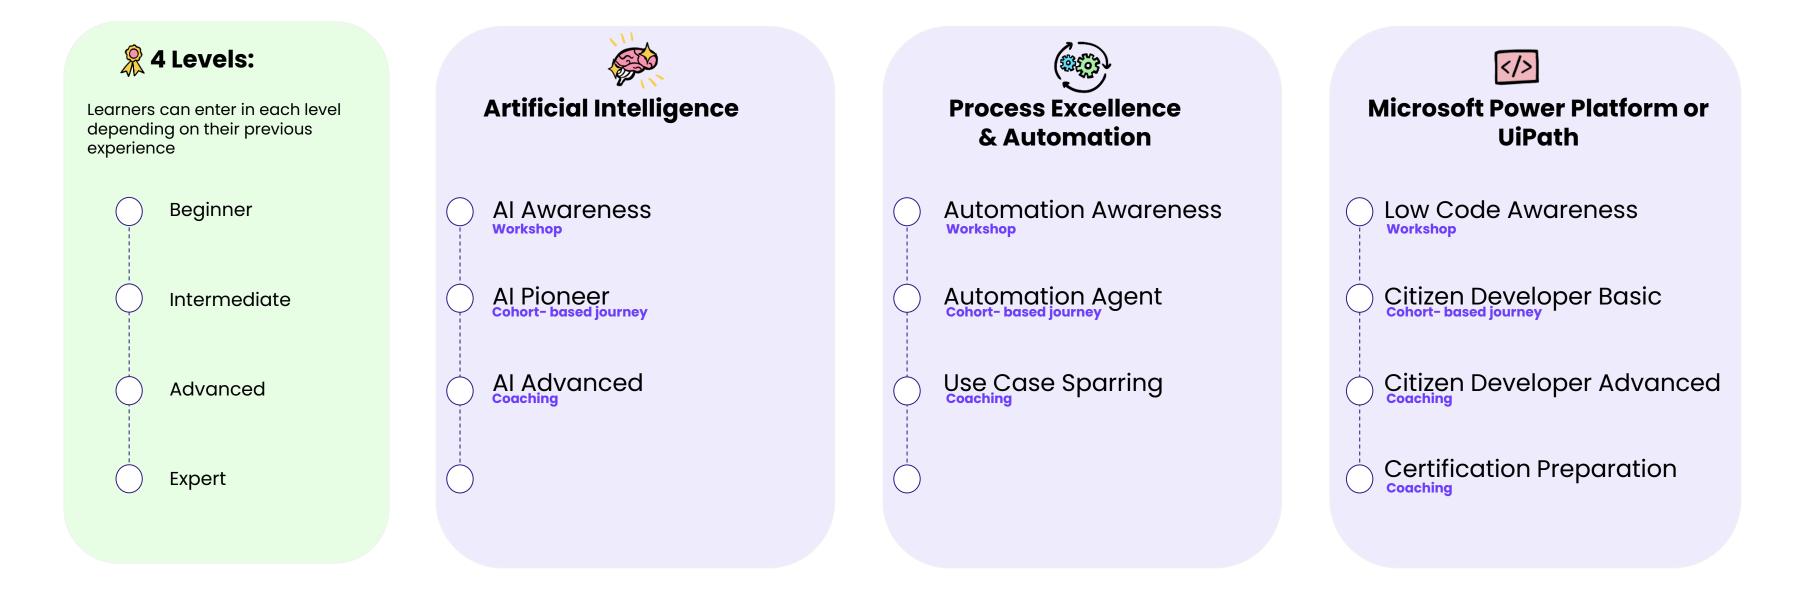

# BOTS & PEOPLE HELPS ENTERPRISES DOING THIS BY TRAINING PEOPLE IN...

## IN THREE FORMATS...