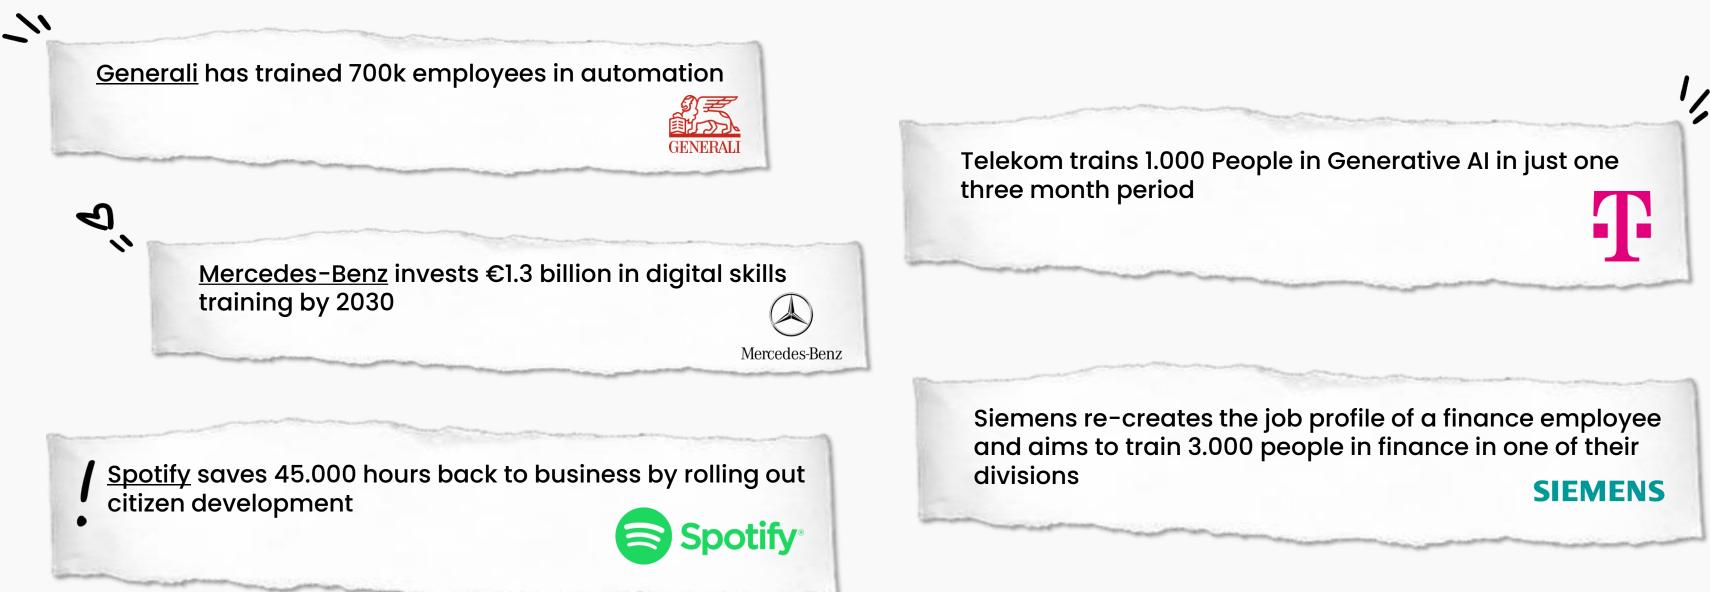

## **SUCCESSFUL COMPANIES ALREADY DEAL WITH IT...**

# THEY FOCUS ON UPSKILLING IN LOW CODE AND AI. IT LEADS TO IMMEDIATE RETURN ON LEARNING FOR THEM