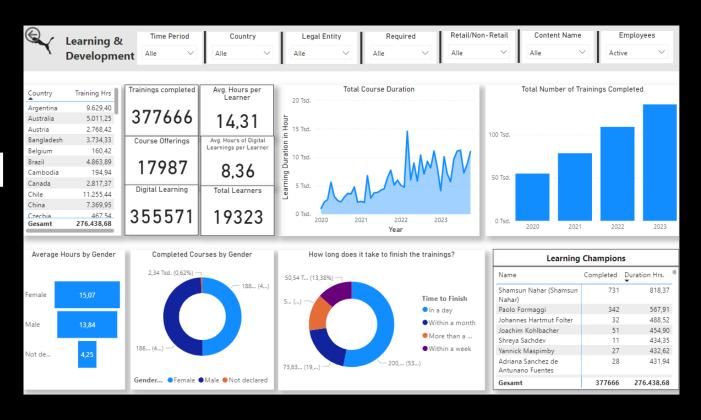

## MEASUREMENT

POWER BI DASHBOARD

CORRELATION OF RESULTS WITH RUN

ACTIVITIES

TREND & TARGET GROUP ANALYSIS COMPARISON & SUCCESS TRACKING