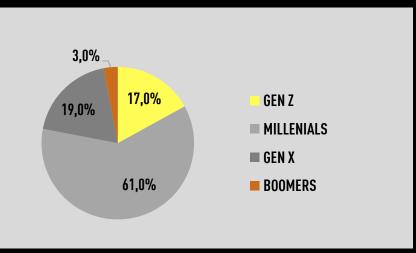

### PUMA IFARNER

~32 YEARS OLD
GENDER NEUTRAL
ACTIVE ON SOCIAL MEDIA
SPEAKS ENGLISH
PREFERS VOLUNTARY LEARNER ENGAGEMENT